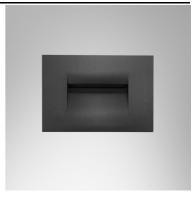

## **LED Wall Mount (Outdoor)**

## **Application**

Wall mount luminaire is designed to use for outdoor applications such as walkways, wall illumination,safety applications,etc.

## Specification

Housing Die-cast aluminium
Finishing Powder coated in black
Lens Clear polycarbonate
Gasket Silicone rubber
Dimension 75x107x65 mm.
Cut Out 66.5x98.5x70 mm.
Mounting Recessed in block out made of polypropylene