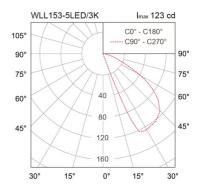

Power 5W Light Source LED Module Colour Temperature 3000K Luminaire Output 105 lm

Beam Angle Asymmetrical wide beam Control Gear Built-in driver Power Supply 220-240VAC,50Hz

Insulation ClassIIP Rating65Luminaire Lifetime30,000 hrs.EquivalentCFL 11W