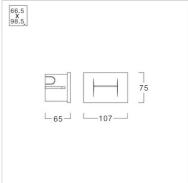

## Specification

Housing Die-cast aluminium
Finishing Powder coated in black
Lens Clear polycarbonate
Gasket Silicone rubber
Dimension 75x107x65 mm.
Cut Out 66.5x98.5x70 mm.
Mounting Recessed in block out made of polypropylene